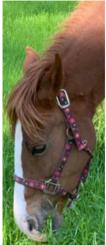

## **WetPosse ID #'s: 4957 & 4958** MISSING FROM PINSON, AL | 1/16/22

SWEET PEA

- MARE
- BREED: KY MT HORSE
- AGE: 15
- 16 HANDS
- VERY GENTLE
- HTTPS://NETPOSSE.CO M/TAG.ASP?ID=4958

## SHELBY

- GELDING
- BREED: PAINT/TWH
- AGE: 15
- 14.3 HANDS
- VERY GENTLE
- HTTPS://NETPOSSE.CO M/TAG.ASP?ID=4957

Go to their reports on www.netposse.com. Click on FILE to Print the flyer & Post it everywhere! Share on social media, auction shows, etc. Last seen running down the road on Southfield Rd, S. Help bring them home!