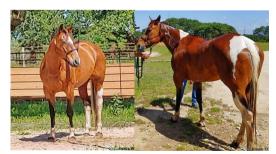

## STOLEN HORSES

STOLEN FROM FLORESVILLE, TX | COULD BE ANYWHERE

CRUIZ: BLK/WHITE PAINT GELDING, 15 YRS OLD, APPROX. 15.1 HH DONK: DARK SORREL/WHIE MARE, 17 YRS OLD, APPROX, 15 HH

Go to their reports on www.netposse.com. Click on FILE to Print the flyer & Post it everywhere! Share on social media, auction shows, etc. Horses together 11 years. Help bring them home!