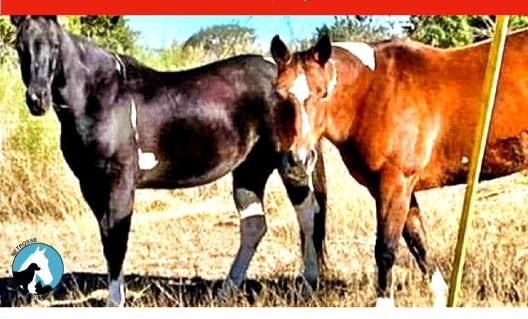

## STOLEN HORSES

STOLEN FROM FLORESVILLE, TX | COULD BE ANYWHERE

CRUIZ: BLK/WHITE PAINT GELDING, 15 YRS OLD, APPROX. 15.1 HH DONK: DARK SORREL/WHIE MARE, 17 YRS OLD, APPROX, 15 HH

Go to their reports on www.netposse.com. Click on FILE to Print the flyer & Post it everywhere! Share on social media, auction shows, etc. Horses together 11 years. Help bring them home!