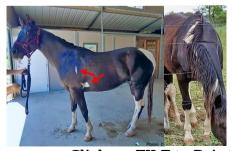

## STOLEN HORSES

STOLEN FROM FLORESVILLE, TX | COULD BE ANYWHERE

CRUIZ: BLK/WHITE PAINT GELDING, 15 YRS OLD, APPROX. 15.1 HH DONK: DARK SORREL/WHIE MARE, 17 YRS OLD, APPROX, 15 HH

Go to their reports on www.netposse.com. Click on FILE to Print the flyer & Post it everywhere! Share on social media, auction shows, etc. Horses together 11 years. Help bring them home!