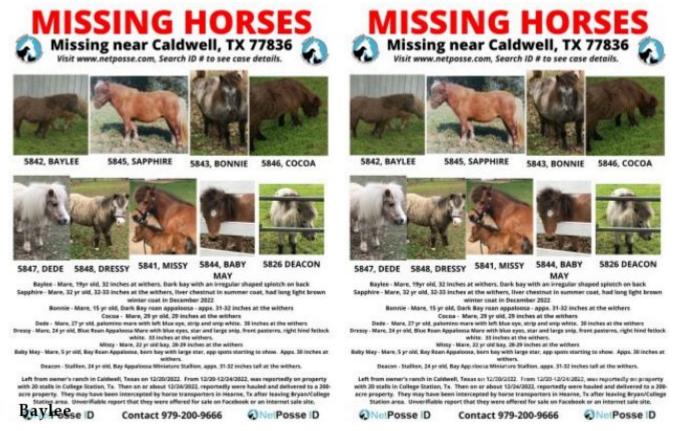

## MISSING HORSE

## Missing Horse Near Caldwell, TX, 77836

NetPosse ID #: 5842 | Name: Baylee | Gender: Mare | Breed: Miniature |

**Description**: 19year old (5/6/2004) mare appx. 32 inches at the withers. Dark bay with an irregular shaped splotch on back. This mare has laminitis (suspect from eating acorns) and lays down a lot. She has breathing problems in summer heat or under stress. She was on Bute when she left the ranch. She needs monitoring for pain management and farrier service. She was on Bute at time of removal from ranch. Not the friendliest in the herd of 9 that are missing but responds to feed.

Area Last Seen: Caldwell, TX, 77836 | Date Lost: 12/20/2022

Contact: (979) 200-9666 / missing.minis@aol.com

Visit NetPosseID.com or scan the QR Code enter the NetPosse ID# from above.