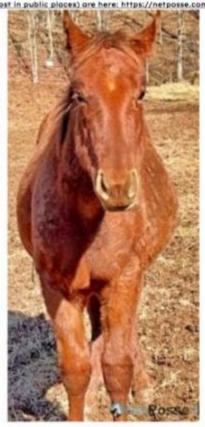

## Missing Horse Near Duck, Wv, 25063

NetPosse ID #: 5763 | Name: Reba | Gender: Female/ mare | Breed: Quarter horse |

Description: Reba is an almost 2 year old quarter horse filly. She is 13. 2 hands. She is red roan but looks sorrel with her winter coat on. Her tail is red and black. We do not know what happened but horses stolen in our area recently. Could Reba be stolen too? Please download, print and post Reba's

flyer from this link. Link https://netposse.com/?5763

**Area Last Seen**: Duck, Wv, 25063 | **Date Lost**: 1/13/2023 **Contact**: (304) 644-1454 / amberframe2410@yahoo.com

Visit NetPosseID.com or scan the QR Code enter the NetPosse ID# from above.