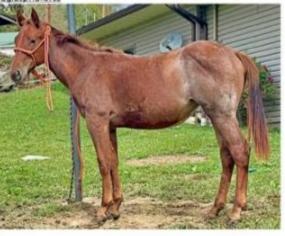

## Missing Horse Near Duck, Wv, 25063

NetPosse ID #: 5763 | Name: Reba | Gender: Female/ mare | Breed: Quarter horse |

Description: Reba is an almost 2 year old quarter horse filly. She is 13. 2 hands. She is red roan but looks sorrel with her winter coat on. Her tail is red and black. We do not know what happened but horses stolen in our area recently. Could Reba be stolen too? Please download, print and post Reba's

flyer from this link. Link https://netposse.com/?5763

**Area Last Seen**: Duck, Wv, 25063 | **Date Lost**: 1/13/2023 **Contact**: (304) 644-1454 / amberframe2410@yahoo.com

Visit NetPosseID.com or scan the QR Code enter the NetPosse ID# from above.