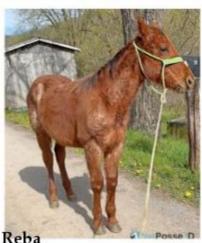

## Missing Horse Near Duck, Wv, 25063

NetPosse ID #: 5763 | Name: Reba | Gender: Female/ mare | Breed: Quarter horse |

Description: Reba is an almost 2 year old quarter horse filly. She is 13. 2 hands. She is red roan but looks sorrel with her winter coat on. Her tail is red and black. We do not know what happened but horses stolen in our area recently. Could Reba be stolen too? Please download, print and post Reba's

flyer from this link. Link https://netposse.com/?5763

**Area Last Seen**: Duck, Wv, 25063 | **Date Lost**: 1/13/2023 **Contact**: (304) 644-1454 / amberframe2410@yahoo.com

Visit NetPosseID.com or scan the QR Code enter the NetPosse ID# from above.