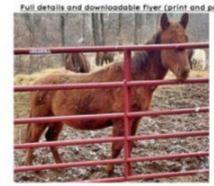

## Missing Horse Near Duck, Wv, 25063

NetPosse ID #: 5763 | Name: Reba | Gender: Female/ mare | Breed: Quarter horse |

Description: Reba is an almost 2 year old quarter horse filly. She is 13. 2 hands. She is red roan but looks sorrel with her winter coat on. Her tail is red and black. We do not know what happened but horses stolen in our area recently. Could Reba be stolen too? Please download, print and post Reba's

flyer from this link. Link https://netposse.com/?5763

**Area Last Seen**: Duck, Wv, 25063 | **Date Lost**: 1/13/2023 **Contact**: (304) 644-1454 / amberframe2410@yahoo.com

Visit NetPosseID.com or scan the QR Code enter the NetPosse ID# from above.