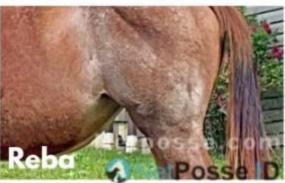

## Missing Horse Near Duck, Wv, 25063

NetPosse ID #: 5763 | Name: Reba | Gender: Female/ mare | Breed: Quarter horse |

Description: Reba is an almost 2 year old quarter horse filly. She is 13. 2 hands. She is red roan but looks sorrel with her winter coat on. Her tail is red and black. We do not know what happened but horses stolen in our area recently. Could Reba be stolen too? Please download, print and post Reba's

flyer from this link. Link https://netposse.com/?5763

**Area Last Seen**: Duck, Wv, 25063 | **Date Lost**: 1/13/2023 **Contact**: (304) 644-1454 / amberframe2410@yahoo.com

Visit NetPosseID.com or scan the QR Code enter the NetPosse ID# from above.