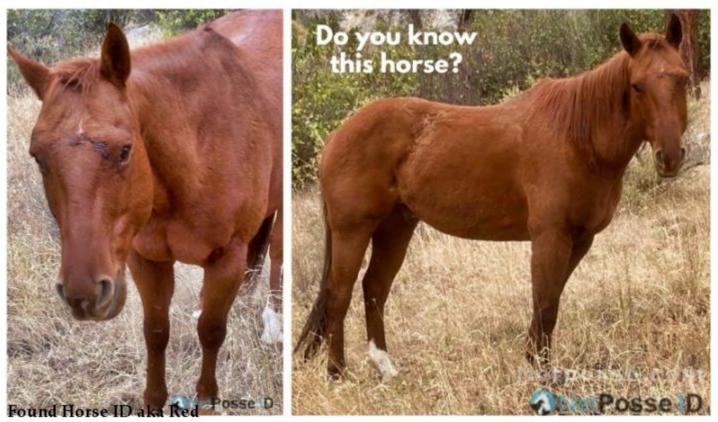

## Found Horse Near Mountain Home, ID, 72635

NetPosse ID # : 5603 | Gender : Gelding | Breed : QH |

**Description** : This horse was tied to a fence post Unit 39 at the North Fork of the Boise River after someone saw him. To get this horse, the owner must provide proof of owner documentation and ID

the marking that is missing from the images. He has been reported to Elmore County Sheriff Department Mountain Home, ID Phone: (208) 587-2121 Do you know anyone in Idaho who may be missing this horse, that is if the horse is from Idaho. It was found in an Elk hunting area so he could be from anywhere.

> Area Found : Mountain Home, ID, 72635 | Date Found : 11/2/2022 Contact: (208) 992-7726 / helmickkelsea@gmail.com