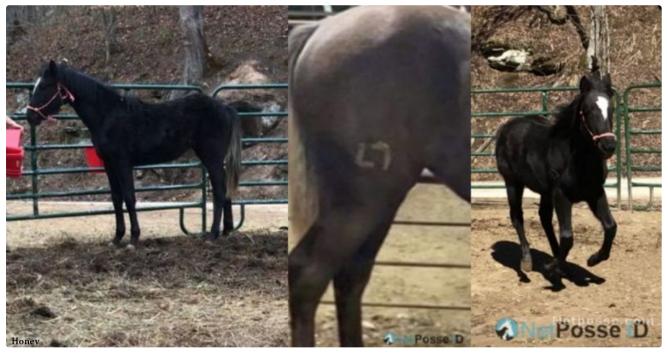

## Missing Horse Near Elkview, WV, 25071

NetPosse ID #: 4893 | Name: Honey | Gender: Mare | Breed: Quarter Horse |

**Description**: In pasture with another horse. Checked on her at 9 o'clock pm on 12/20 she was fine. On 12/21 at 6 o'clock am and one mare was at the house she was not. Found prints of bigger mare and only a few of this filly until I seen tire tracks. Fence possibly cut. Black filly with flex tail with star, branded on right hip L 7. Will be 2 in the spring and 14+ hands tall.

Area Last Seen : Elkview , WV, 25071 | Date Lost : 12/21/2021

Contact: (304) 989-4003 / cam81chris@aol.com

Please visit netposse.com and enter the ID # to look up more information.