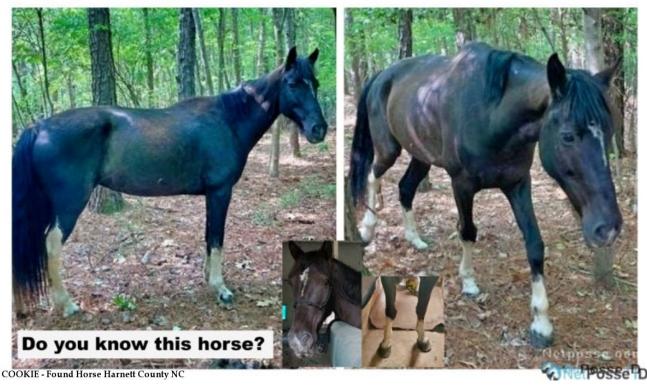

## Found Horse Near Lillington, NC, 27546

NetPosse ID # : 4267

Gender : Mare | Breed : TWH |

Description : Black gaited horse with a wispy white star, short stripe, snippet, 3 white socks, and 1 white stocking. Picked up in Harnett County, in the woods, a couple of blocks from HWY 421, and was reported to have been out next to the HWY at one point. She is safe at Pasture Pals Equine Rescue. Contact them at PasturePalsER@aol.com. Be prepared to provide proof of ownership when claiming this horse.

Area Found : Lillington, NC, 27546 Date Found : 5/6/2021 Contact: 7044724314 / idahonc@aol.com

Please visit netposse.com and enter the ID # to look up more information.